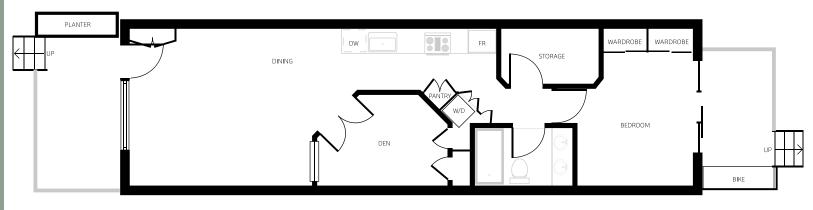

## UNIT 3

1 BEDROOM + DEN PLUS LARGE STORAGE

732 FT<sup>2</sup>

**MAIN |** 732 ft²

In our continuing effort to improve and maintain the high standard of Coronation Place, the developer reserves the right to modify or change plans, square footage specifications, features and prices withou notice.