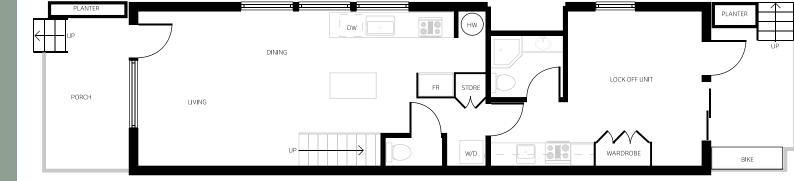

PLANTER

1,293 FT<sup>2</sup>

2 BEDROOM PLUS LOCK OFF UNIT

Coronation PLACE

### 2 BEDROOM PLUS LOCK OFF UNIT

1,277 FT<sup>2</sup>

MAIN | 715 ft<sup>2</sup> (INCLUDING LOCK OFF @ 233ft<sup>2</sup>)

In our continuing effort to improve and maintain the high standard of Coronation Place, the developer reserves the right to modify or change plans, square footage specifications, features and prices withou notice.