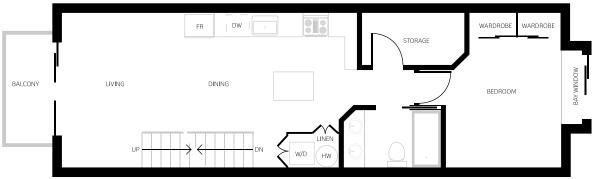

## UNIT 4

### 2 BEDROOM PLUS LOCK OFF UNIT

1,277 FT<sup>2</sup>

MAIN | 715 ft<sup>2</sup> (INCLUDING LOCK OFF @ 233ft<sup>2</sup>)

In our continuing effort to improve and maintain the high standard of Coronation Place, the developer reserves the right to modify or change plans, square footage specifications, features and prices withou notice.

All dimensions and sizes are approximate and are based on architectural measurements.

NOT FOR CONSTRUCTION