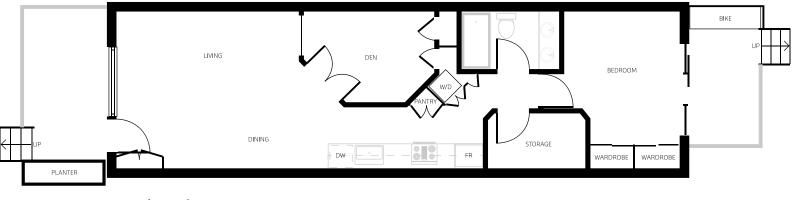

## UNIT 2

**1 BEDROOM + DEN** PLUS LARGE STORAGE

732 FT<sup>2</sup>

In our continuing effort to improve an maintain the high standard of Coronatio Place, the developer reserves the right t modify or change plans, square footage specifications, features and prices withou notice.