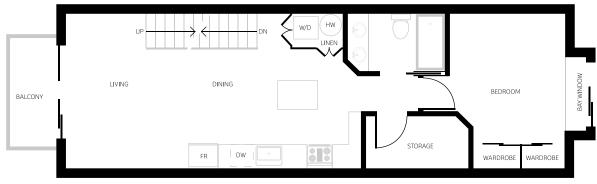

ng effort to improve and maintain the high standard of Coronation Place, the developer reserves the right to modify or change plans, square footage, specifications, features and prices without notice.

All dimensions and sizes are approximate and are based on architectural measurements.

NOT FOR CONSTRUCTION



#### **ENTRANCE/GROUND |** 75 ft<sup>2</sup>



**MAIN |** 660 ft<sup>2</sup>





## UNIT 6+8

### **3 BEDROOM** PLUS LARGE STORAGE

### 1,111 FT<sup>2</sup>

In our continuing effort to improve and maintain the high standard of Coronation Place, the developer reserves the right to modify or change plans, square footage specifications, features and prices without notice.

All dimensions and sizes are approximate and are based on architectural measurements.

NOT FOR CONSTRUCTION





#### **MAIN |** 660 ft<sup>2</sup>







 $Coronation_{PLACE}$ 

## UNIT 9

2 BEDROOM PLUS LOCK OFF UNIT

**1,090 FT<sup>2</sup>** UNIT

In our continuing effort to improve and maintain the high standard of Coronation Place, the developer reserves the right to modify or change plans, square footage, specifications, features and prices without notice.

All dimensions and sizes are approximate and are based on architectural measurements.

NOT FOR CONSTRUCTION



MAIN | 1,090 ft<sup>2</sup> (INCLUDING LOCK OFF @ 230ft<sup>2</sup>)