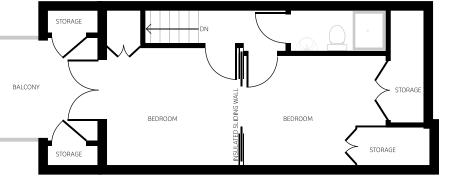

are based on architectural measurements.

STORAGE

MASTER BEDROOM

WARDROBE

WARDROBE

MAIN | 727 ft<sup>2</sup> (INCLUDING LOCK OFF @ 233ft<sup>2</sup>)

BEDROOM

**UPPER |** 566 ft<sup>2</sup>