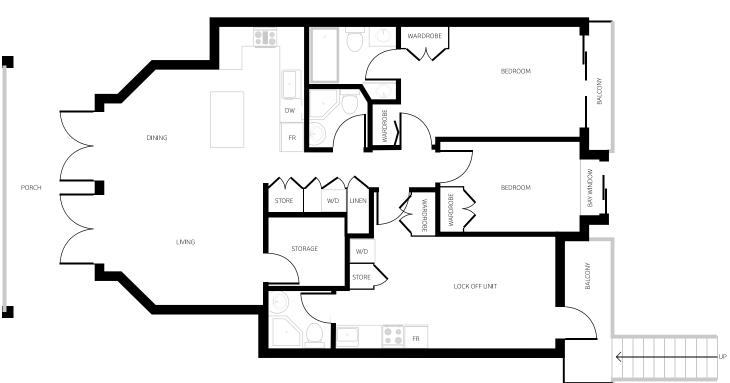

PLANTER

1,293 FT<sup>2</sup>

2 BEDROOM PLUS LOCK OFF UNIT

Coronation PLACE

### 2 BEDROOM PLUS LOCK OFF UNIT

1,277 FT<sup>2</sup>

MAIN | 715 ft<sup>2</sup> (INCLUDING LOCK OFF @ 233ft<sup>2</sup>)

In our continuing effort to improve and maintain the high standard of Coronation Place, the developer reserves the right to modify or change plans, square footage specifications, features and prices withou notice.