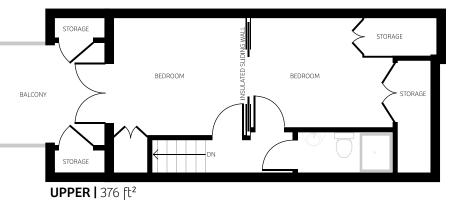

are based on architectural measurements.

STORAGE

MASTER BEDROOM

WARDROBE

WARDROBE

MAIN | 727 ft<sup>2</sup> (INCLUDING LOCK OFF @ 233ft<sup>2</sup>)

BEDROOM

**UPPER |** 566 ft<sup>2</sup>