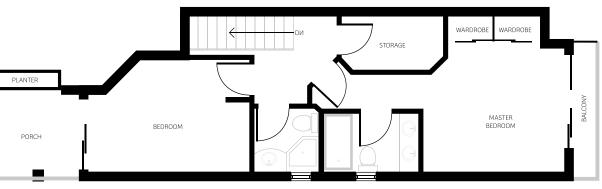

are based on architectural measurements.

STORAGE

MASTER BEDROOM

WARDROBE

WARDROBE

MAIN | 727 ft<sup>2</sup> (INCLUDING LOCK OFF @ 233ft<sup>2</sup>)

BEDROOM

**UPPER |** 566 ft<sup>2</sup>