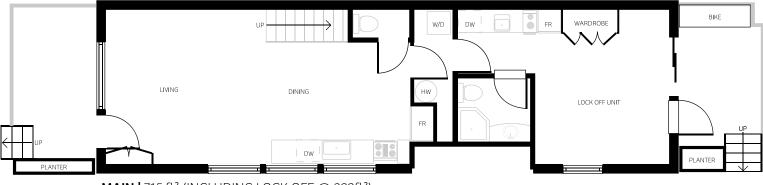

### 2 BEDROOM PLUS LOCK OFF UNIT

1,277 FT<sup>2</sup>

MAIN | 715 ft<sup>2</sup> (INCLUDING LOCK OFF @ 233ft<sup>2</sup>)

In our continuing effort to improve and maintain the high standard of Coronation Place, the developer reserves the right to modify or change plans, square footage specifications, features and prices withou notice.

are based on architectural measurements.

STORAGE

MASTER BEDROOM

WARDROBE

WARDROBE

MAIN | 727 ft<sup>2</sup> (INCLUDING LOCK OFF @ 233ft<sup>2</sup>)

BEDROOM

**UPPER |** 566 ft<sup>2</sup>